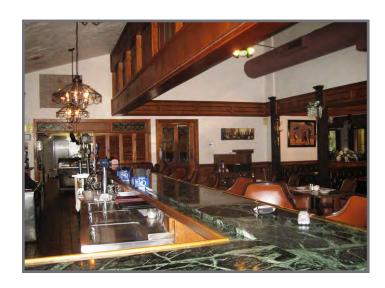

#### **Property Highlights**

- Turn-key restaurant available Includes all fixtures, furniture, equipment and liquor license
- Seats approximately 140
- Facility includes 325 SF outdoor seating area and ample parking for 52 vehicles
- Highly visible prominent Greentree Road location close to numerous hotels and office parks