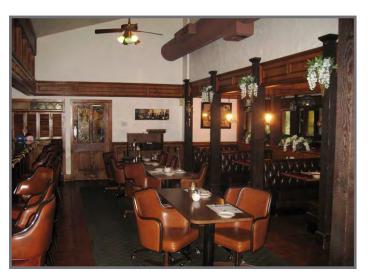

#### **Property Highlights**

- Turn-key restaurant available Includes all fixtures, furniture, equipment and liquor license
- Seats approximately 140
- Facility includes 325 SF outdoor seating area and ample parking for 52 vehicles
- Highly visible prominent Greentree Road location close to numerous hotels and office parks