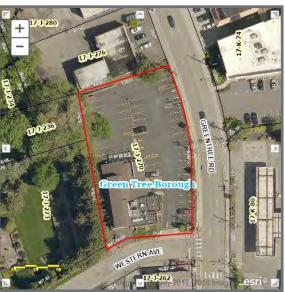

#### Available **Premises**

Approximately 0.62 Acres or 26,900 SF

5,183 SF Existing Building, Plus Lower Level Space - Building can be retrofitted or demolished and redeveloped

#### **Site Plan**