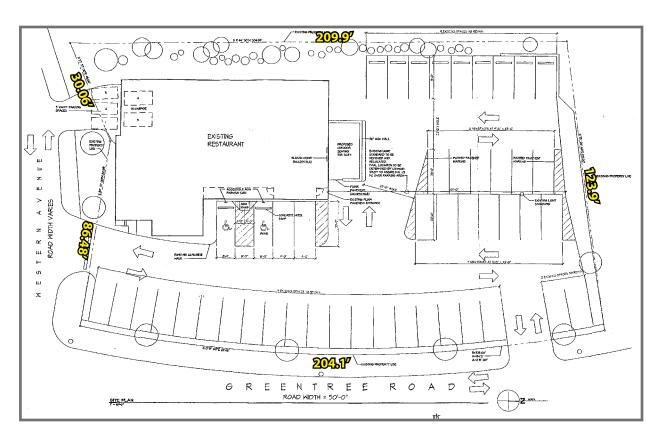

an independent real estate services company.



### **AVAILABLE**

Real Estate Brokerage Services

Office | Industrial | Retail | Investing | Consulting

## For Lease or Re-Development 1006 Greentree Road

Pittsburgh, PA 15220



#### Available **Premises**

Approximately 0.62 Acres or 26,900 SF

5,183 SF Existing Building, Plus Lower Level Space - Building can be retrofitted or demolished and redeveloped

#### **Property Highlights**

- Turn-key restaurant available Includes all fixtures, furniture, equipment and liquor license
- Seats approximately 140
- Facility includes 325 SF outdoor seating area and ample parking for 52 vehicles
- Highly visible prominent Greentree Road location close to numerous hotels and office parks

www.oxfordrealtyservices.com













#### **Site Plan**



### Survey