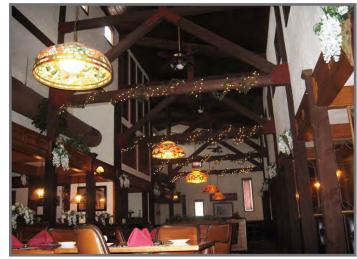

#### **Property Highlights**

- Turn-key restaurant available Includes all fixtures, furniture, equipment and liquor license
- Seats approximately 140
- Facility includes 325 SF outdoor seating area and ample parking for 52 vehicles
- Highly visible prominent Greentree Road location close to numerous hotels and office parks