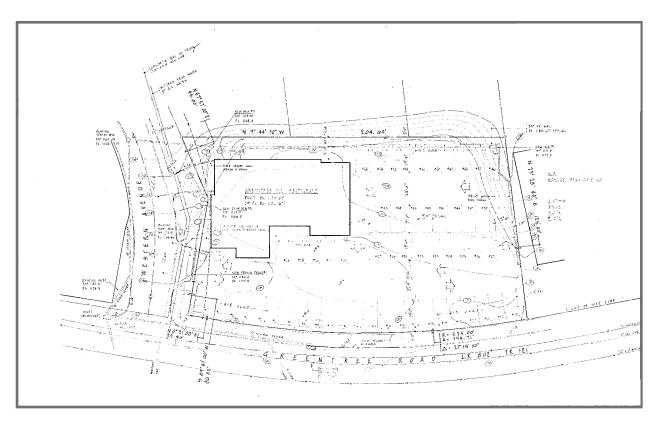

t real estate services company.



### **AVAILABLE**

Real Estate Brokerage Services

Office | Industrial | Retail | Investing | Consulting

## For Lease or Re-Development 1006 Greentree Road

Pittsburgh, PA 15220



#### Available **Premises**

Approximately 0.62 Acres or 26,900 SF

5,183 SF Existing Building, Plus Lower Level Space - Building can be retrofitted or demolished and redeveloped

#### **Property Highlights**

- Turn-key restaurant available Includes all fixtures, furniture, equipment and liquor license
- Seats approximately 140
- Facility includes 325 SF outdoor seating area and ample parking for 52 vehicles
- Highly visible prominent Greentree Road location close to numerous hotels and office parks

www.oxfordrealtyservices.com













#### **Site Plan**



### Survey