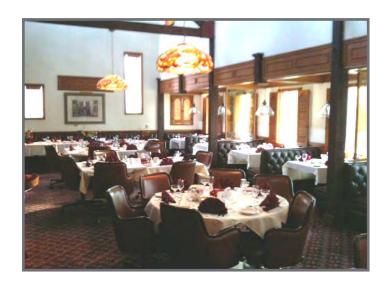

#### **Property Highlights**

- Turn-key restaurant available Includes all fixtures, furniture, equipment and liquor license
- Seats approximately 140
- Facility includes 325 SF outdoor seating area and ample parking for 52 vehicles
- Highly visible prominent Greentree Road location close to numerous hotels and office parks