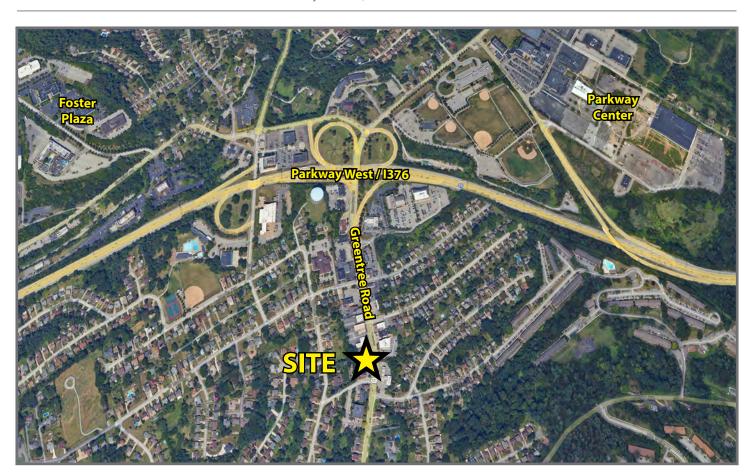

| AREA AVERAGE DAILY TRAFFIC  |                    |                     |                     |
|-----------------------------|--------------------|---------------------|---------------------|
| <b>Greentree Road</b>       |                    | 22,286              |                     |
| DEMOGRAPHICS                |                    |                     |                     |
|                             | 1-MILE             | 3-MILES             | 5-MILES             |
| Population: Avg. HH Income: | 11,787<br>\$96,768 | 127,739<br>\$91,533 | 303,629<br>\$89,320 |



For more information please contact:

#### Arthur J. DiDonato, Jr.

Senior Vice President, Retail Brokerage

Oxford Realty Services, Inc.

412.261.0200, ext 3436

adid on a to @oxford real tyser vices. com

# **OX