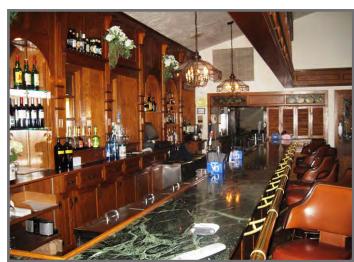

#### **Property Highlights**

- Turn-key restaurant available Includes all fixtures, furniture, equipment and liquor license
- Seats approximately 140
- Facility includes 325 SF outdoor seating area and ample parking for 52 vehicles
- Highly visible prominent Greentree Road location close to numerous hotels and office parks