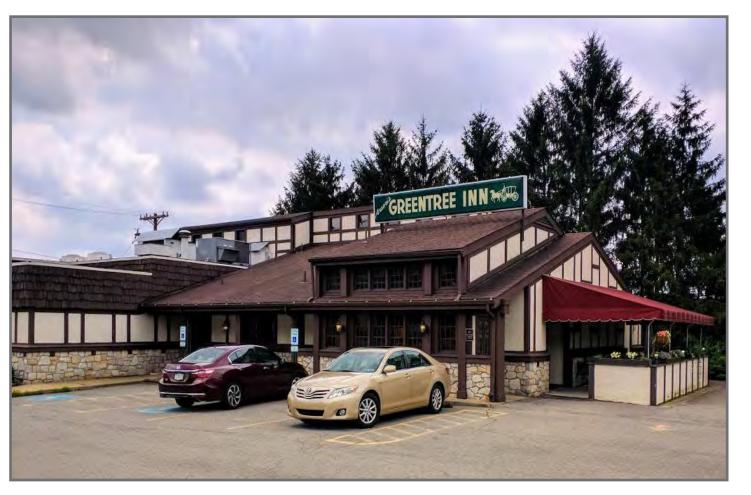

#### **Property Highlights**

- Turn-key restaurant available Includes all fixtures, furniture, equipment and liquor license
- Seats approximately 140
- Facility includes 325 SF outdoor seating area and ample parking for 52 vehicles
- Highly visible prominent Greentree Road location close to numerous hotels and office parks