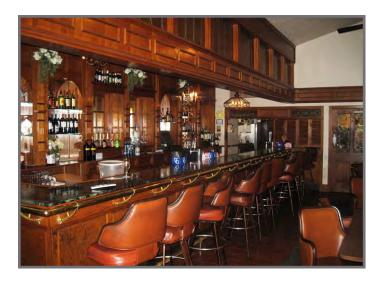

#### **Property Highlights**

- Turn-key restaurant available Includes all fixtures, furniture, equipment and liquor license
- Seats approximately 140
- Facility includes 325 SF outdoor seating area and ample parking for 52 vehicles
- Highly visible prominent Greentree Road location close to numerous hotels and office parks