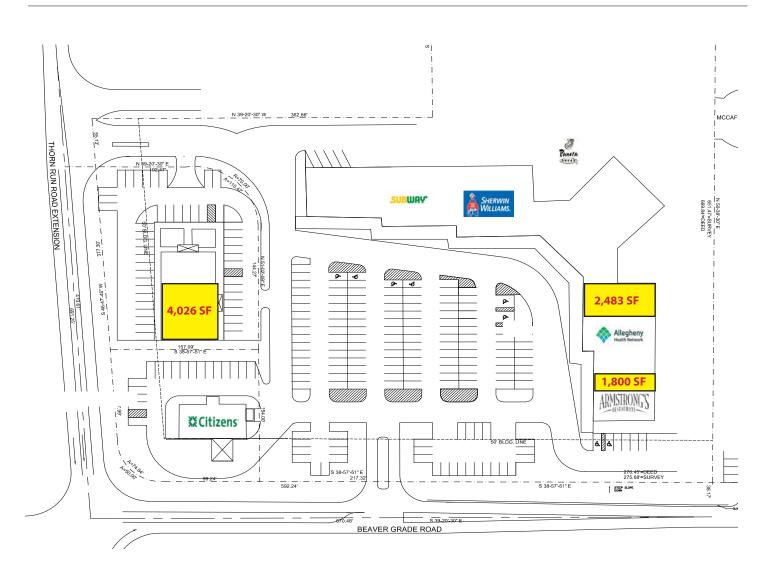

### **Available Premises**

- 1,800 SF
- 2,483 SF
- 4,026 SF

#### **TENANTS**

| Available                        | 4,026 SF |
|----------------------------------|----------|
| Bruegger's Bagels                | 2,000 SF |
| Citizen's Bank                   | 2,900 SF |
| Nerds to Go                      | 642 SF   |
| Kip's Ice Cream                  | 756 SF   |
| Subway                           | 1,000 SF |
| Sports Clips                     | 1,444 SF |
| Suburban Dry Cleaners            | 1,000 SF |
| Curry Mouth Caribbean Restaurant | 1,446 SF |
| Sherwin Williams                 | 4,340 SF |
|                                  |          |

| Limitless Chiropractic        | 2,018 SF |
|-------------------------------|----------|
| Pizza Bella                   | 1,312 SF |
| Frames & More                 | 2,113 SF |
| Elite Nails & Tan             | 1,174 SF |
| Nova Care Rehab               | 3,932 SF |
| DaVita Dialysis               | 6,707 SF |
| Available                     | 2,483 SF |
| Heritage Valley Medical Group | 4,000 SF |
| Available                     | 1,800 SF |
| Armstrong's Restaurant        | 4,000 SF |