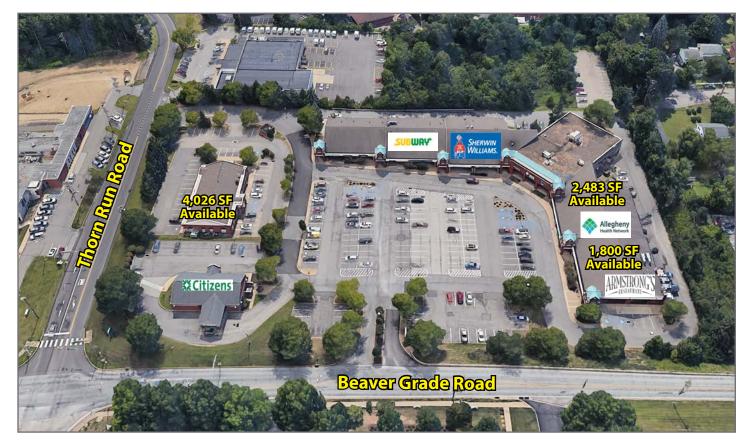

## **Thorn Run Crossing**

1134-1136 Thorn Run Road, Coraopolis, PA 15108 (Moon Township)

### **Available Premises**

- 1,800 SF
- 2,483 SF
- 4,026 SF

### **Property Highlights**

- Conveniently located at the intersection of Beaver Grade Road and Thorn Run Road, just off the Thorn Run Road exit of Business Route 376
- Co-tenants include Bruegger's Bagels, Citizen's Bank, Nerds to Go, Kip's Ice Cream, Subway, Sports Clips, Suburban Dry Cleaners, Curry Mouth Caribbean Restaurant, Sherwin Williams, Limitless Chiropractic, Pizza Bella, Frames & More, Elite Nails & Tan, Nova Care Rehab, DaVita Dialysis, Heritage Valley Medical Group, and Armstrong's Restaurant

#### **TENANTS**

| Available                        | 4,026 SF |
|----------------------------------|----------|
| Bruegger's Bagels                | 2,000 SF |
| Citizen's Bank                   | 2,900 SF |
| Nerds to Go                      | 642 SF   |
| Kip's Ice Cream                  | 756 SF   |
| Subway                           | 1,000 SF |
| Sports Clips                     | 1,444 SF |
| Suburban Dry Cleaners            | 1,000 SF |
| Curry Mouth Caribbean Restaurant | 1,446 SF |
| Sherwin Williams                 | 4,340 SF |
|                                  |          |

| Limitless Chiropractic        | 2,018 SF |
|-------------------------------|----------|
| Pizza Bella                   | 1,312 SF |
| Frames & More                 | 2,113 SF |
| Elite Nails & Tan             | 1,174 SF |
| Nova Care Rehab               | 3,932 SF |
| DaVita Dialysis               | 6,707 SF |
| Available                     | 2,483 SF |
| Heritage Valley Medical Group | 4,000 SF |
| Available                     | 1,800 SF |
| Armstrong's Restaurant        | 4,000 SF |