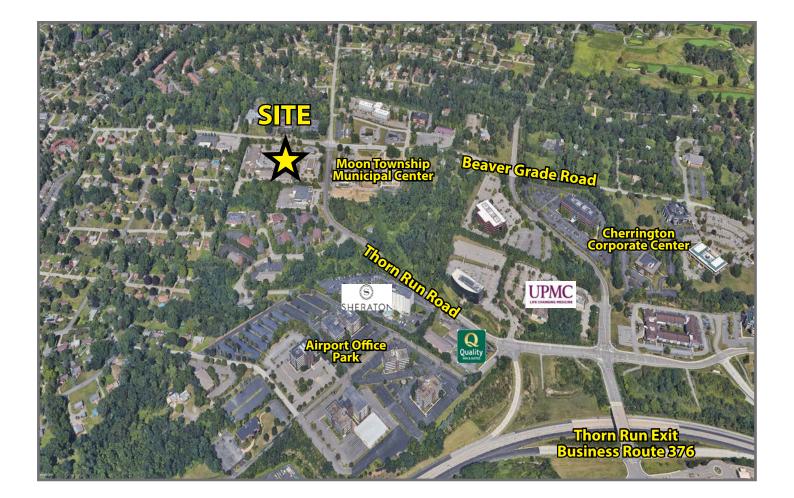

## **Thorn Run Crossing**

1134-1136 Thorn Run Road, Coraopolis, PA 15108 (Moon Township)

### **Property Highlights**

- Conveniently located at the intersection of Beaver Grade Road and Thorn Run Road, just off the Thorn Run Road exit of Business Route 376
- Co-tenants include Bruegger's Bagels, Citizen's Bank, Nerds to Go, Kip's Ice Cream, Subway, Sports Clips, Suburban Dry Cleaners, Curry Mouth Caribbean Restaurant, Sherwin Williams, Limitless Chiropractic, Pizza Bella, Frames & More, Elite Nails & Tan, Nova Care Rehab, DaVita Dialysis, Heritage Valley Medical Group, and Armstrong's Restaurant