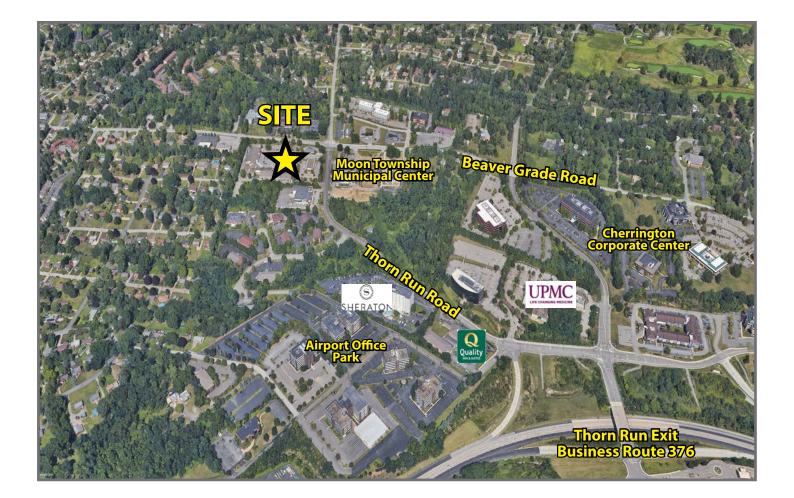

## **Thorn Run Crossing**

1134-1136 Thorn Run Road, Coraopolis, PA 15108 (Moon Township)

### **Property Highlights**

- Conveniently located at the intersection of Beaver Grade Road and Thorn Run Road, just off the Thorn Run Road exit of Business Route 376
- Co-tenants include Bruegger's Bagels, Citizen's Bank, Nerds to Go, Kip's Ice Cream, Subway, Sports Clips, Suburban Dry Cleaners, Curry Mouth Caribbean Restaurant, Sherwin Williams, Pizza Bella, Frames & More, Elite Nails & Tan, Nova Care Rehab, DaVita Dialysis, Heritage Valley Medical Group, and Armstrong's Restaurant