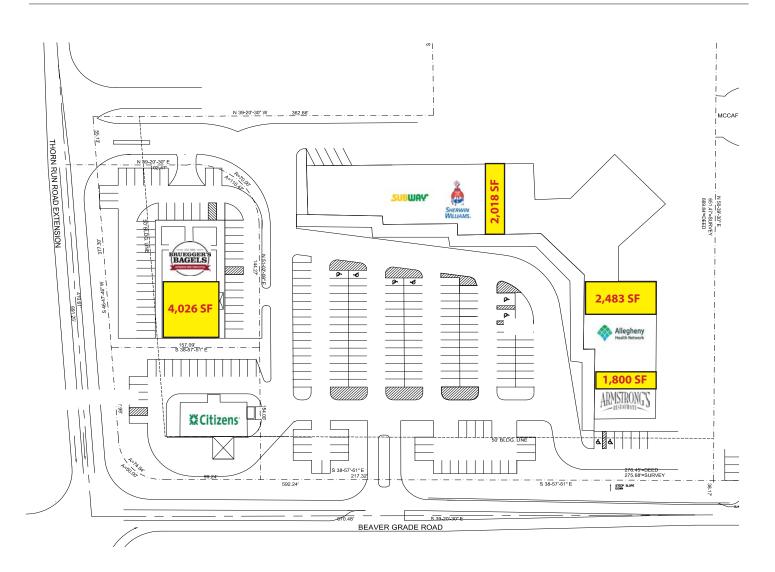

#### **Available Premises**

- 1,800 SF
- 2,483 SF
- 2,018 SF 4,026 SF

#### **TENANTS**

| Available                        | 4,026 SF | Available                     |
|----------------------------------|----------|-------------------------------|
| Bruegger's Bagels                | 2,000 SF | Pizza Bella                   |
| Citizen's Bank                   | 2,900 SF | Frames & More                 |
| Nerds to Go                      | 642 SF   | Elite Nails & Tan             |
| Kip's Ice Cream                  | 756 SF   | Nova Care Rehab               |
| Subway                           | 1,000 SF | DaVita Dialysis               |
| Sports Clips                     | 1,444 SF | Available                     |
| Suburban Dry Cleaners            | 1,000 SF | Heritage Valley Medical Group |
| Curry Mouth Caribbean Restaurant | 1,446 SF | Available                     |
| Sherwin Williams                 | 4,340 SF | Armstrong's Restaurant        |

2,018 SF 1,312 SF 2,113 SF 1,174 SF 3,932 SF 6,707 SF 2,483 SF 4,000 SF 4,000 SF

| AREA AVERAGE DAILY TRAFFIC               |                    |                     |                     |  |
|------------------------------------------|--------------------|---------------------|---------------------|--|
| Thorn Run Road @ Beaver Grade Road10,732 |                    |                     |                     |  |
| DEMOGRAPHICS                             |                    |                     |                     |  |
|                                          | 1-MILE             | 3-MILES             | 5-MILES             |  |
| Population:<br>Avg. HH Income:           | 4,470<br>\$110,119 | 32,632<br>\$115,013 | 70,019<br>\$115,995 |  |