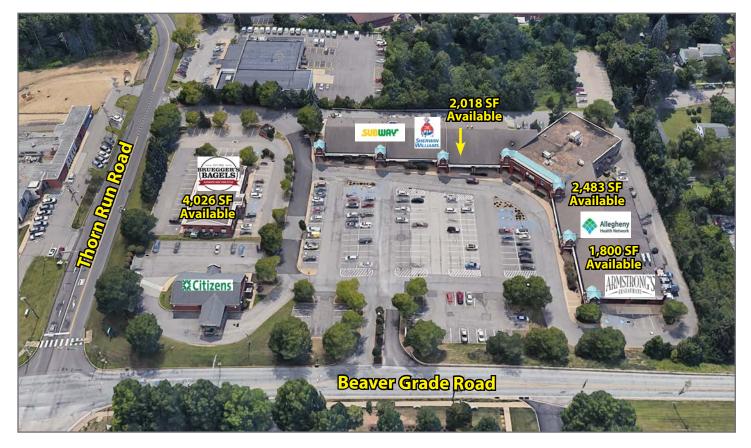

## **Thorn Run Crossing**

1134-1136 Thorn Run Road, Coraopolis, PA 15108 (Moon Township)

#### **Available Premises**

- 1,800 SF
- 2,483 SF
- 2,018 SF 4,026 SF

### **Property Highlights**

- Conveniently located at the intersection of Beaver Grade Road and Thorn Run Road, just off the Thorn Run Road exit of Business Route 376
- Co-tenants include Bruegger's Bagels, Citizen's Bank, Nerds to Go, Kip's Ice Cream, Subway, Sports Clips, Suburban Dry Cleaners, Curry Mouth Caribbean Restaurant, Sherwin Williams, Pizza Bella, Frames & More, Elite Nails & Tan, Nova Care Rehab, DaVita Dialysis, Heritage Valley Medical Group, and Armstrong's Restaurant