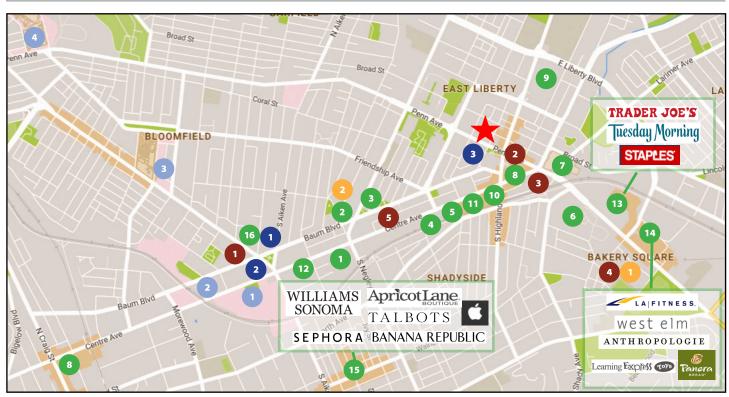

#### **East End Retail**

- Giant Eagle Market District
- 2 Aldi's
- Rite Aid
- Whole Foods
- 5 Walgreens
- Giant Eagle
- 7 Target
- 8 CVS
- The Home Depot
- 10 Spoon
- 11 BRGR
- Panera Bread
- 13 The Village at Eastside
- Bakery Square
- 15 Walnut Street Retail
- 16 The Junction of Bloomfield

#### East End Residential

- Morrow Park Apartments
  213 Residential Units
- Penn at Walnut on Highland 78 Residential Units 16,000 SF Retail
- 3 Eastside III 364 Residential Units 43,000 SF Retail
- Bakery Square 2.0
  400 Residential Units
- CODA on Centre
  175 Residential Units

#### **East End Hospitality**

- 1 HYATT House 128 Rooms
- Family House 136 Rooms
- Ace Hotel 63 Rooms

#### East End Health Care

- UPMC Shadyside Hospital
- 2 Hillman Cancer Center
- West Penn Hospital
- Children's Hospital of Pittsburgh of UPMC

#### East End Office and Retail

- Bakery Square 2.0 400,000 SF Office
- 2 Aldi Office Space
- East Liberty Centre 60,000 SF Office/20,000 SF Retail
- 4 Schoolhouse Electric and Supply Co. 63,000 SF Retail