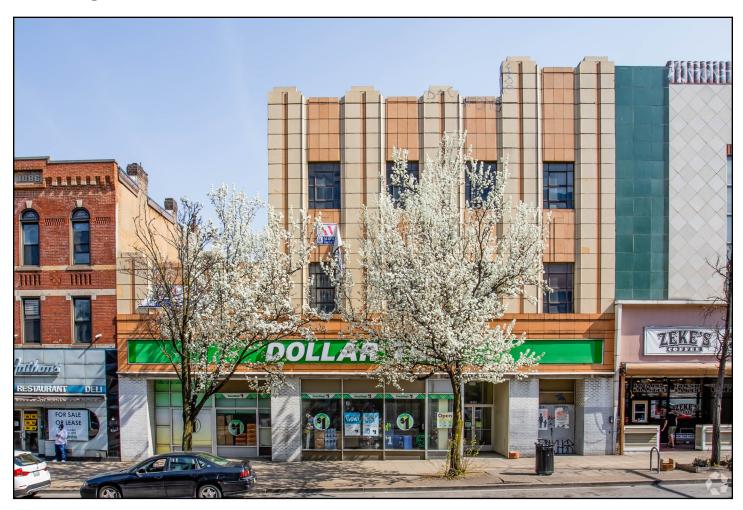

## 6009 Penn Avenue - East Liberty

Pittsburgh, PA 15206

### **Available Premises**

• 9,500 SF (former Dollar Tree)

### **Property Highlights**

- Ideally located one block from Target and Eastside on Penn Avenue and the rapidly growing and thriving East Liberty neighborhood.
- Penn Avenue is the heart of Pittsburgh's East End, within two miles of top hospitals and major universities including UPMC Health Network, Carnegie Mellon University, Chatham University and the University of Pittsburgh.