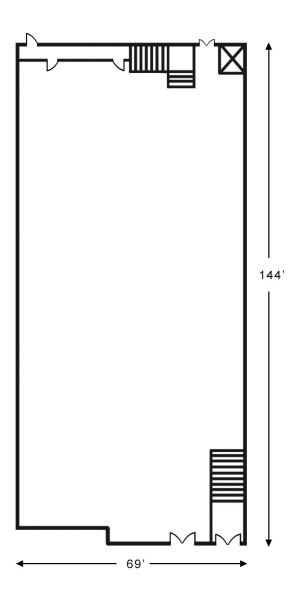

## **FOR LEASE**

Real Estate Brokerage Services

Office | Industrial | Retail | Investing | Consulting

## 6009 Penn Avenue - East Liberty

Pittsburgh, PA 15206



### **Available Premises**

• 9,500 SF (former Dollar Tree)

### **Property Highlights**

- Ideally located one block from Target and Eastside on Penn Avenue and the rapidly growing and thriving East Liberty neighborhood.
- Penn Avenue is the heart of Pittsburgh's East End, within two miles of top hospitals and major universities including UPMC Health Network, Carnegie Mellon University, Chatham University and the University of Pittsburgh.



| AREA AVERAGE DAILY TRAFFIC             |           |          |          |
|----------------------------------------|-----------|----------|----------|
| Penn Avenue                            | 14,533    |          |          |
| DEMOGRAPHICS                           |           |          |          |
|                                        | 1-MILE    | 3-MILES  | 5-MILES  |
| Population:                            | 34,726    | 176,859  | 334,370  |
| Avg. HH Income:                        | \$92,399  | \$87,013 | \$84,461 |
| NET CHARGES                            |           |          |          |
| <b>Total Net Charges</b>               | \$1.95/SF |          |          |
| (Taxes - \$1.11/SF; Insur - \$0.84/SF) |           |          |          |



#### **East End Retail**