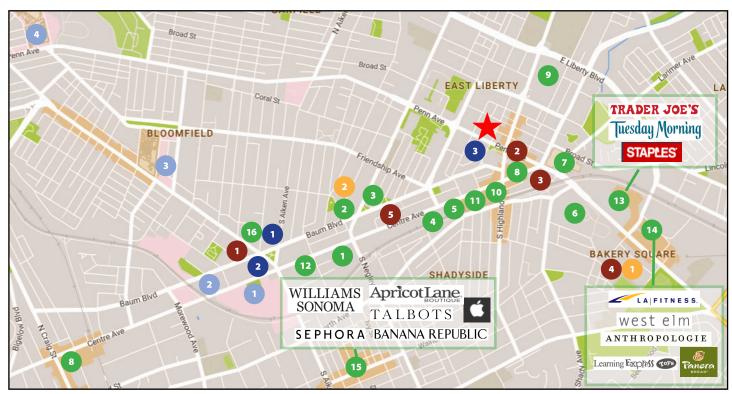

#### **East End Retail**

- Giant Eagle Market District
- 2 Aldi's
- Rite Aid
- Whole Foods
- **S** Walgreens
- Giant Eagle
- 7 Target
- 8 CVS
- The Home Depot
- 10 Spoon
- 11 BRGR
- 12 Panera Bread
- 13 The Village at Eastside
- Bakery Square
- 15 Walnut Street Retail
- 16 The Junction of Bloomfield

#### East End Residential

- Morrow Park Apartments
  213 Residential Units
- Penn at Walnut on Highland 78 Residential Units 16,000 SF Retail
- Eastside III
  364 Residential Units
  43,000 SF Retail
- Bakery Square 2.0
  400 Residential Units
- CODA on Centre
  175 Residential Units

#### **East End Hospitality**

- 1 HYATT House 128 Rooms
- Family House 136 Rooms
- Ace Hotel 63 Rooms

#### East End Health Care

- UPMC Shadyside Hospital
- 2 Hillman Cancer Center
- West Penn Hospital
- Children's Hospital of Pittsburgh of UPMC

#### East End Office and Retail

- Bakery Square 2.0 400,000 SF Office
- 2 Aldi Office Space
- East Liberty Centre 60,000 SF Office/20,000 SF Retail
- 4 Schoolhouse Electric and Supply Co. 63,000 SF Retail