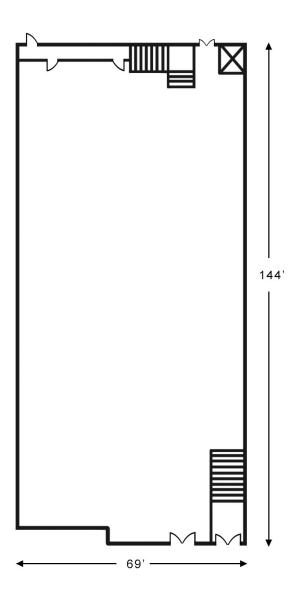

# **FOR LEASE**

Real Estate Brokerage Services

Office | Industrial | Retail | Investing | Consulting

# 6009 Penn Avenue - East Liberty

Pittsburgh, PA 15206



## **Available Premises**

• 9,500 SF (former Dollar Tree)

## **Property Highlights**

- Ideally located one block from Target and Eastside on Penn Avenue and the rapidly growing and thriving East Liberty neighborhood.
- Penn Avenue is the heart of Pittsburgh's East End, within two miles of top hospitals and major universities including UPMC Health Network, Carnegie Mellon University, Chatham University and the University of Pittsburgh.



| AREA AVERAGE DAILY TRAFFIC             |           |          |          |
|----------------------------------------|-----------|----------|----------|
| Penn Avenue                            | 14,533    |          |          |
| DEMOGRAPHICS                           |           |          |          |
|                                        | 1-MILE    | 3-MILES  | 5-MILES  |
| Population:                            | 34,726    | 176,859  | 334,370  |
| Avg. HH Income:                        | \$92,399  | \$87,013 | \$84,461 |
| NET CHARGES                            |           |          |          |
| <b>Total Net Charges</b>               | \$1.95/SF |          |          |
| (Taxes - \$1.11/SF; Insur - \$0.84/SF) |           |          |          |



#### **East End Retail**