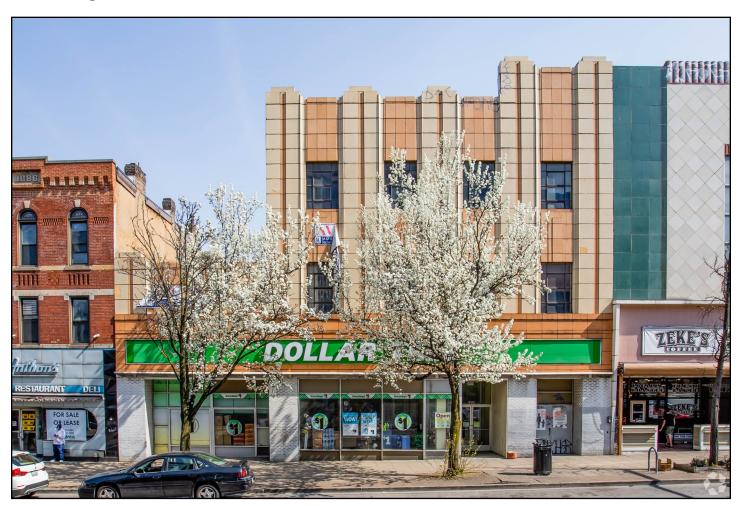

# 6009 Penn Avenue - East Liberty

Pittsburgh, PA 15206

## **Available Premises**

• 9,500 SF (former Dollar Tree)

## **Property Highlights**

- Ideally located one block from Target and Eastside on Penn Avenue and the rapidly growing and thriving East Liberty neighborhood.
- Penn Avenue is the heart of Pittsburgh's East End, within two miles of top hospitals and major universities including UPMC Health Network, Carnegie Mellon University, Chatham University and the University of Pittsburgh.