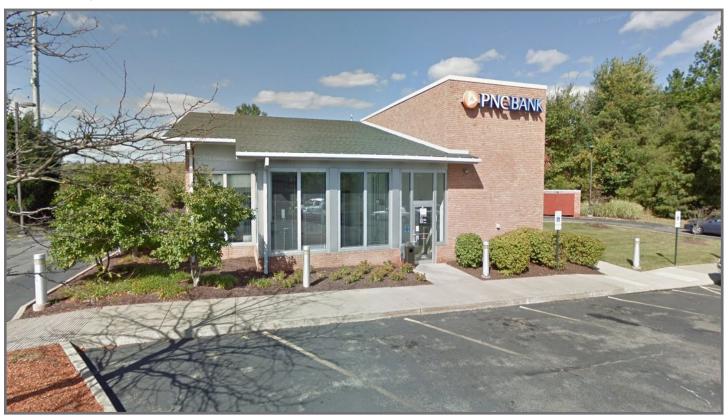

### 20940 Route 19

Cranberry Township, PA 16066

### **Property Highlights**

- Located on Route 19 via a signalized intersection with excellent visibility in the highly desirable Cranberry retail trade area
- · Potential to convert to direct lease with strong credit user
- · Ideal uses include retail, medical and specialty office
- Existing drive-thru opportunity