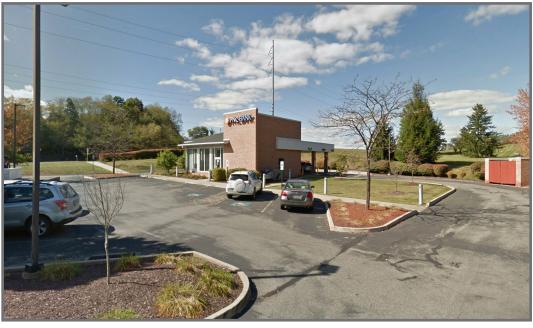

### **Property Highlights**

- Located on Route 19 via a signalized intersection with excellent visibility in the highly desirable Cranberry retail trade area
- · Potential to convert to direct lease with strong credit user
- · Ideal uses include retail, medical and specialty office
- Existing drive-thru opportunity