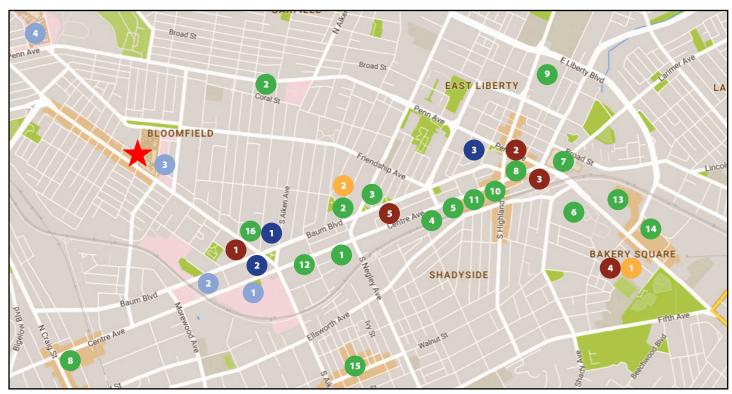

#### **East End Retail**

- Giant Eagle Market District
- Aldi's 2 Locations
- 3 Rite Aid
- Whole Foods
- 5 Walgreens
- 6 Giant Eagle
- 7 Target
- 8 CVS
- The Home Depot
- 10 Spoon
- 111 BRGR
- 12 Panera Bread
- 13 The Village at Eastside
- Bakery Square
- Walnut Street Retail
- 16 The Junction of Bloomfield

#### East End Residential

- Morrow Park Apartments
  213 Residential Units
- Penn at Walnut on Highland 78 Residential Units 16,000 SF Retail
- Eastside III
  364 Residential Units
  43,000 SF Retail
- Bakery Square 2.0
  400 Residential Units
- CODA on Centre
  175 Residential Units

#### **East End Hospitality**

- 128 Rooms
- Family House 136 Rooms
- Ace Hotel 63 Rooms

#### East End Health Care

- UPMC Shadyside Hospital
- Hillman Cancer Center
- West Penn Hospital
- Children's Hospital of Pittsburgh of UPMC

#### East End Office and Retail

- Bakery Square 2.0 400,000 SF Office
- 2 Aldi Office Space
- East Liberty Centre 60,000 SF Office/20,000 SF Retail
- Schoolhouse Electric and Supply Co. 63,000 SF Retail