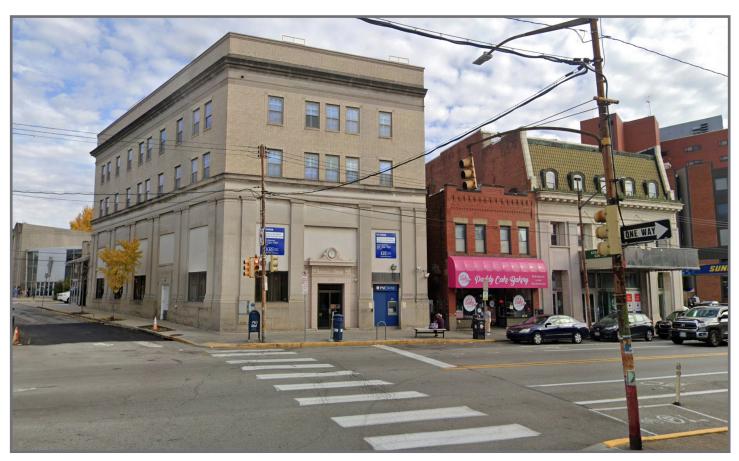

## **4761 Liberty Avenue**

Pittsburgh, PA 15224

### **Leased Premises**

6,300 SF - First Floor

### Property **Highlights**

- High-traffic location with excellent exposure and visibility, situated in the heart of Bloomfield along the main retail corridor
- · Potential to convert to direct lease with strong credit user
- Ideal uses include retail, medical and specialty office
- Dedicated parking on-site