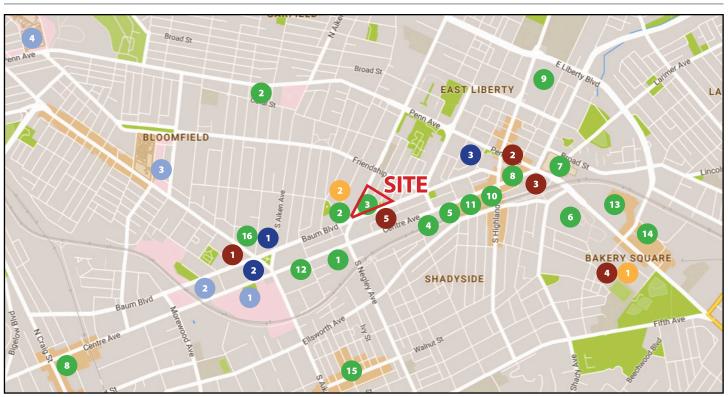

#### **East End Retail**

- Giant Eagle Market District
- Aldi's 2 Locations
- Rite Aid SITE TO BE LEASED
- Whole Foods
- 5 Walgreens
- 6 Giant Eagle
- Target
- **E** CVS
- The Home Depot
- 10 Spoon
- 111 BRGR
- 12 Panera Bread
- 3 The Village at Eastside
- 14 Bakery Square
- 15 Walnut Street Retail

#### **East End Residential**

- Morrow Park Apartments
  213 Residential Units
- Penn at Walnut on Highland
  78 Residential Units
  16,000 SF Retail
- Eastside III
  364 Residential Units
  43,000 SF Retail
- Bakery Square 2.0
  400 Residential Units
- 5 CODA on Centre 175 Residential Units

#### **East End Hospitality**

- 128 Rooms
- Family House 136 Rooms
- Ace Hotel 63 Rooms

#### East End Health Care

- UPMC Shadyside Hospital
- 2 Hillman Cancer Center
- 3 West Penn Hospital
- Children's Hospital of Pittsburgh of UPMC

#### East End Office and Retail

- Bakery Square 2.0 400,000 SF Office
- 2 Aldi Office Space
- East Liberty Centre 60,000 SF Office/20,000 SF Retail
- Schoolhouse Electric and Supply Co. 63,000 SF Retail