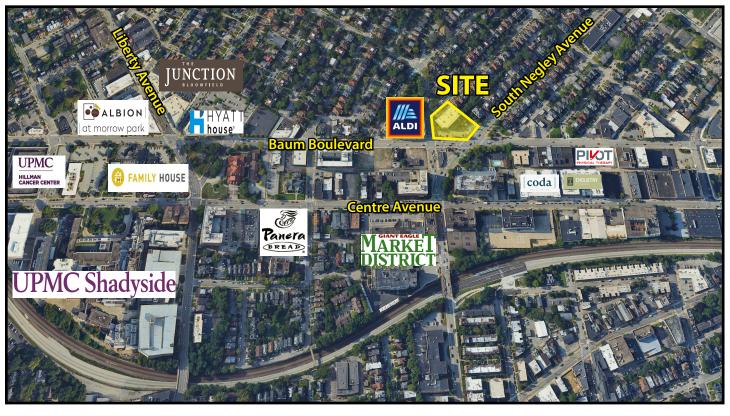

## **5633 Baum Boulevard**

Pittsburgh, PA 15206

### **Property Highlights**

- Ideal users include Furniture Showrooms, Window & Door, Plumbing or Lighting Showrooms and other Retail and Service Related Uses
- Located at the signalized intersection of Baum Boulevard and South Negley
- Property features 36 parking spaces, 2 pylon signs and a drive-thru
- The area has experienced monumental economic growth over the past decade including the new Junction of Bloomfield retail complex.
- UPMC Shadyside Hospital is located several blocks away, along with The Hillman Cancer Center and minutes from the Children's Hospital and West Penn Hospital. Also in close proximity to the site is the University of Pittsburgh and Carnegie Mellon University.