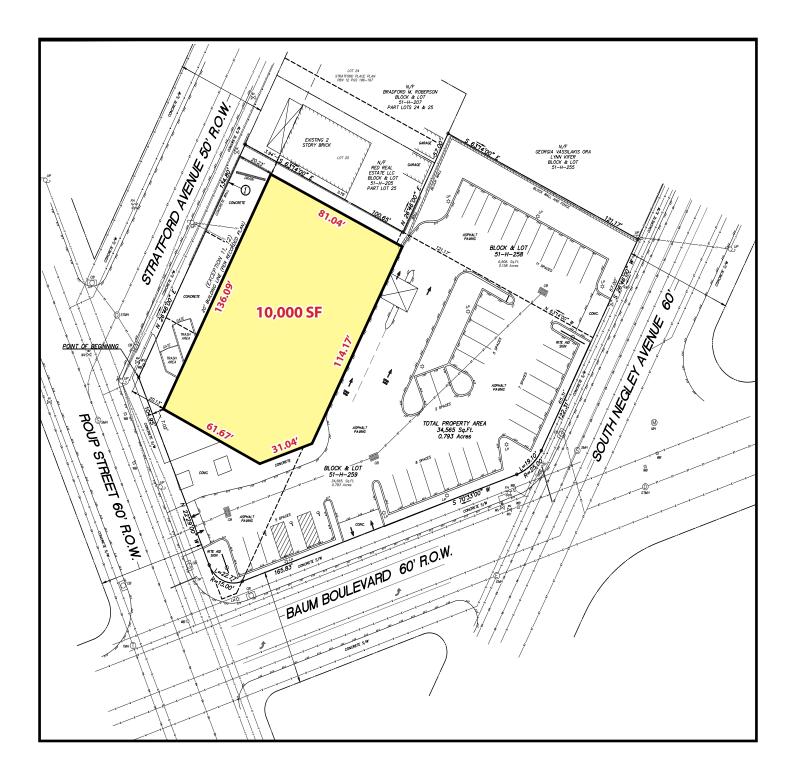

### **Available Premises**

10,000 SF - First Floor (Landlord will consider leasing First Floor only to a Strong User) 40,000 SF Total - Four Levels

### **Property Highlights**

- Ideal users include Furniture Showrooms, Window & Door, Plumbing or Lighting Showrooms and other Retail and Service Related Uses
- Located at the signalized intersection of Baum Boulevard and South Negley
- Property features 36 parking spaces, 2 pylon signs and a drive-thru
- The area has experienced monumental economic growth over the past decade including the new Junction of Bloomfield retail complex.
- UPMC Shadyside Hospital is located several blocks away, along with The Hillman Cancer Center and minutes from the Children's Hospital and West Penn Hospital. Also in close proximity to the site is the University of Pittsburgh and Carnegie Mellon University.