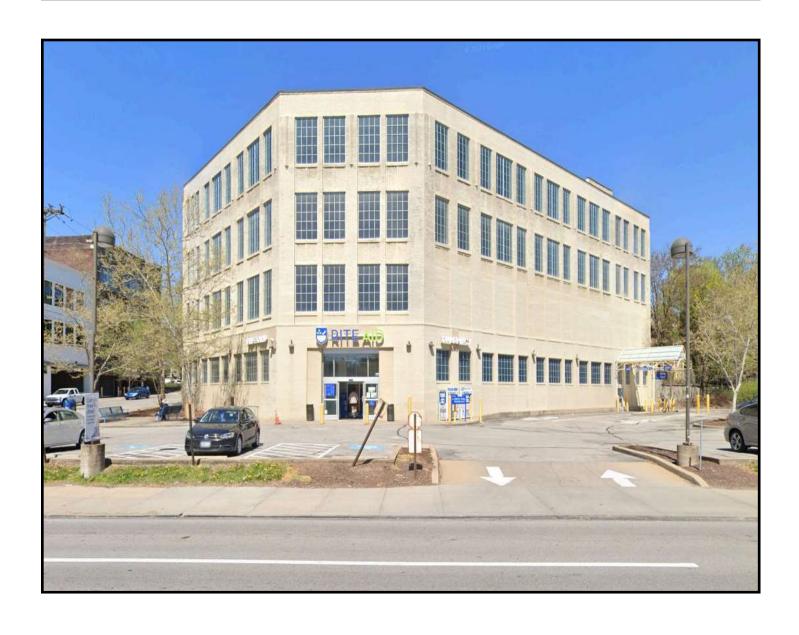

## **5633 Baum Boulevard**

Pittsburgh, PA 15206

### **Available Premises**

10,000 SF - First Floor (Landlord will consider leasing First Floor only to a Strong User) 40,000 SF Total - Four Levels