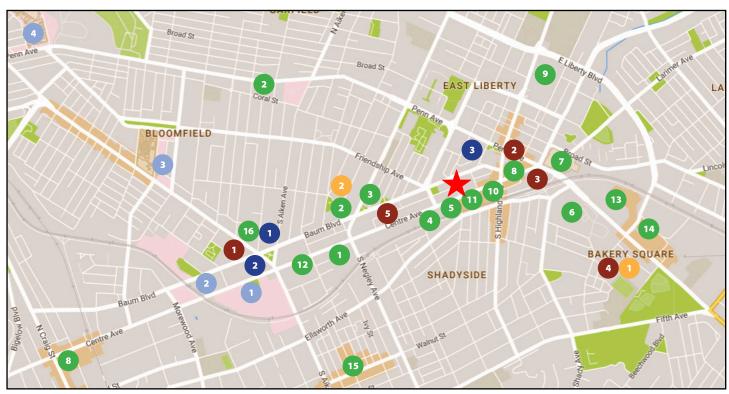

#### **East End Retail**

- Giant Eagle Market District
- Aldi's 2 Locations
- Rite Aid
- Whole Foods
- 5 Walgreens
- 6 Giant Eagle
- 7 Target
- 8 CVS
- The Home Depot
- 10 Spoon
- 11 BRGR
- 12 Panera Bread
- 13 The Village at Eastside
- Bakery Square
- Walnut Street Retail
- 16 The Junction of Bloomfield

#### **East End Residential**

- Morrow Park Apartments
  213 Residential Units
- Penn at Walnut on Highland
  78 Residential Units
  16,000 SF Retail
- Eastside III
  364 Residential Units
  43,000 SF Retail
- Bakery Square 2.0
  400 Residential Units
- CODA on Centre
  175 Residential Units

#### **East End Hospitality**

- 128 Rooms
- Family House 136 Rooms
- Ace Hotel 63 Rooms

#### East End Health Care

- UPMC Shadyside Hospital
- 2 Hillman Cancer Center
- West Penn Hospital
- Children's Hospital of Pittsburgh of UPMC

#### East End Office and Retail

- Bakery Square 2.0 400,000 SF Office
- 2 Aldi Office Space
- East Liberty Centre 60,000 SF Office/20,000 SF Retail
- Schoolhouse Electric and Supply Co. 63,000 SF Retail