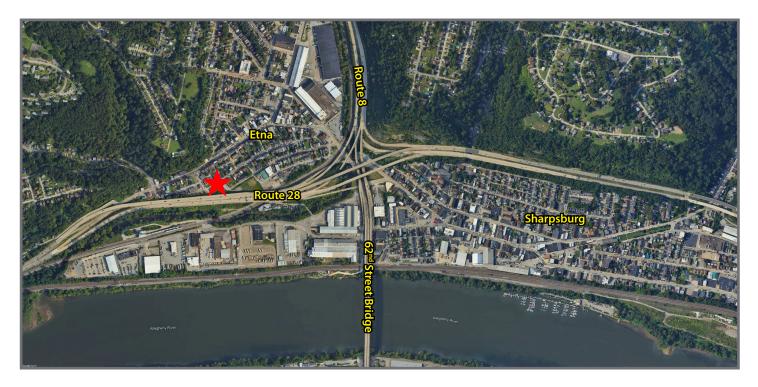

## **131 Cherry Street**

Pittsburgh, PA 15223 (Etna Borough)

### Property Highlights

- Ideally located just off the exit in Etna, offering excellent visibility and access to both Route 28 and Route 8, making it ideal for light manufacturing, warehousing, or distribution businesses
- Open, flexible floor plan with minimal column lines allowing for expansive layouts and easy customization
- Two -story office area with direct access to the warehouse area
- Convenient drive in and loading dock access through two separate areas of the warehouse