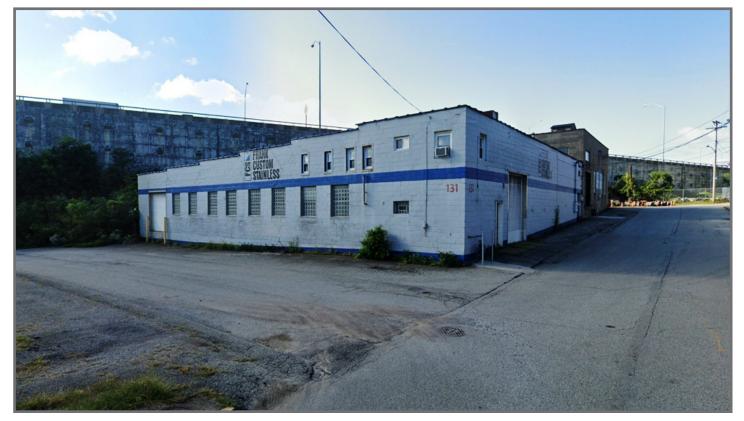

## **131 Cherry Street**

Pittsburgh, PA 15223 (Etna Borough)

### Property Highlights

- Ideally located just off the exit in Etna, offering excellent visibility and access to both Route 28 and Route 8, making it ideal for light manufacturing, warehousing, or distribution businesses
- Open, flexible floor plan with minimal column lines allowing for expansive layouts and easy customization
- Two -story office area with direct access to the warehouse area
- Convenient drive in and loading dock access through two separate areas of the warehouse