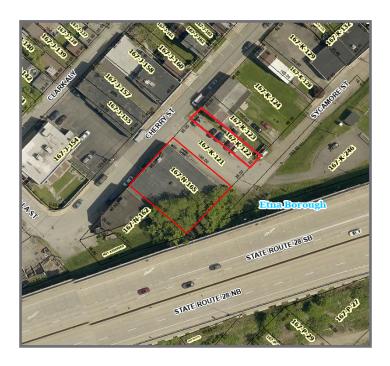

## **131 Cherry Street**

Pittsburgh, PA 15223 (Etna Borough)

### Building Size

Site Size 10,500 SF or 0.24 Acres

#### Parcel ID

167-N-165 & 167-K-122 (Allegheny County)