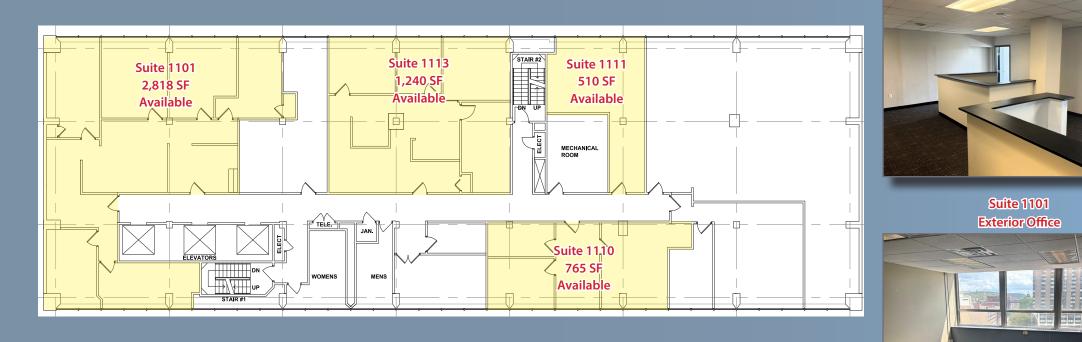

ime location on the edge of downtown, providing easy access to the city county buildings, the courthouse, and the heart of the central business district.
- Ample on-site parking, including integral and surface lot options, supporting an 800-car capacity with competitive lease rates
- 24/7 Building Security
- Modern amenities, including an on-site fitness center and retail plaza
- Diverse office space options, ranging from private offices to full floor layouts





### STACKING PLAN - AVAILABILITIES





#### 7th Floor - Up to 10,568 SF Available





#### 9th Floor - Up to 10,200 SF Available

Suite 902 Conference Room





#### **10th Floor - Sample Availabilities**



THE MANOR BUILDING



Suite 1002

**Office Layout** 

#### 11th Floor - Sample Availabilities

Suite 1113 Office Layout





### PROPERTY **LOCATION**







### THE MANOR BUILDING PITTSBURGH, PA