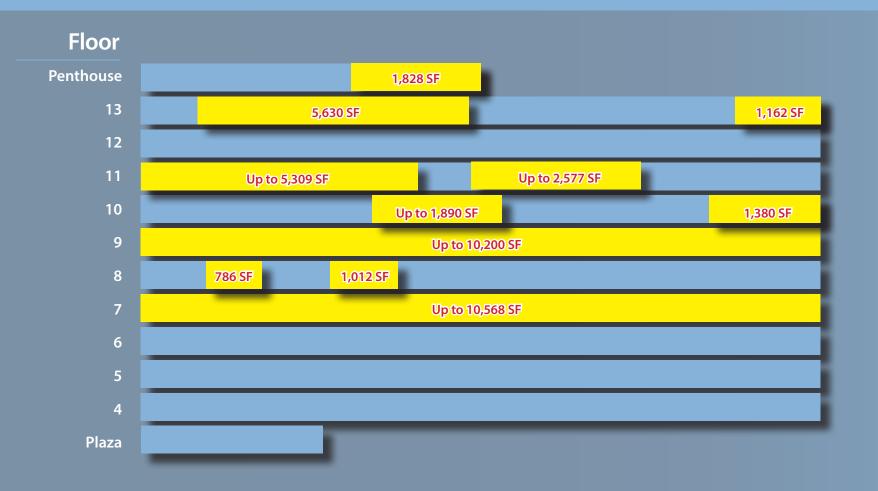

### STACKING PLAN - AVAILABILITIES

#### 7th Floor - Up to 10,568 SF Available

#### 9th Floor - Up to 10,200 SF Available

Suite 902 Conference Room