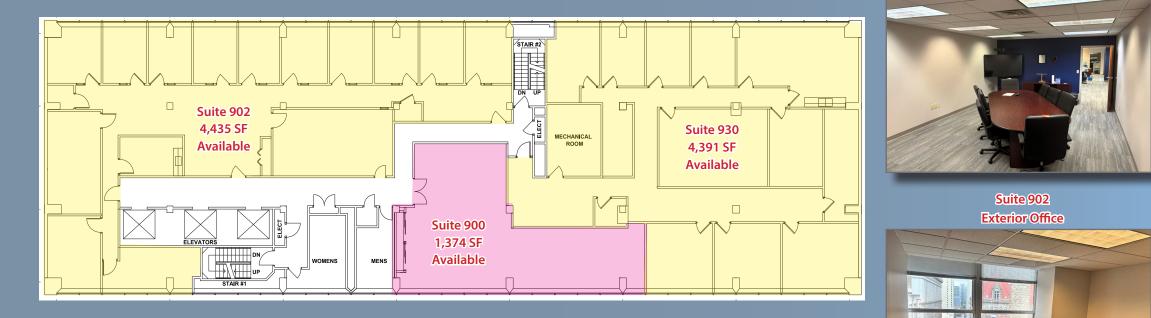

ICE SUITES AVAILABLE - FROM PRIVATE OFFICES TO FULL FLOOR OPPORTUNITIES

# PROPERTY **DESCRIPTION**

#### BUILDING **SIZE**

111,010 RSF

#### PROPERTY **HIGHLIGHTS**

- Prime location on the edge of downtown, providing easy access to the city county buildings, the courthouse, and the heart of the central business district.
- Ample on-site parking, including integral and surface lot options, supporting an 800-car capacity with competitive lease rates
- 24/7 Building Security
- Modern amenities, including an on-site fitness center and retail plaza
- Diverse office space options, ranging from private offices to full floor layouts





### STACKING PLAN - AVAILABILITIES





#### 7th Floor - Up to 10,568 SF Available





#### 9th Floor - Up to 10,200 SF Available

Suite 902 Conference Room





#### **10th Floor - Sample Availabilities**



THE MANOR BUILDING



Suite 1002

**Office Layout** 

#### 11th Floor - Sample Availabilities

Suite 1113 Office Layout





### PROPERTY **LOCATION**







### THE MANOR BUILDING PITTSBURGH, PA