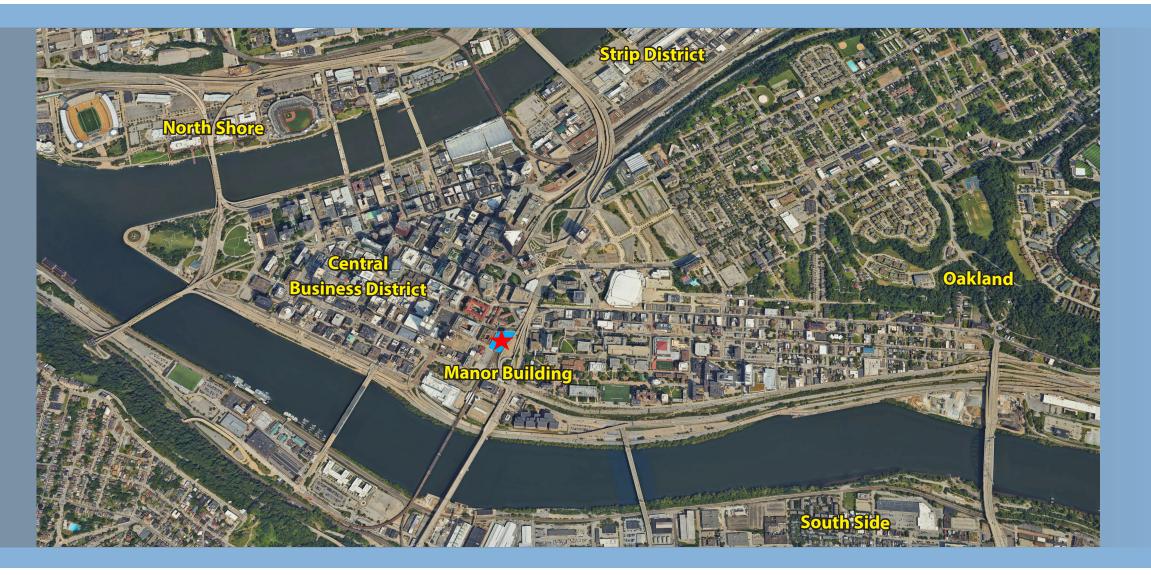

ntown, providing easy access to the city county buildings, the courthouse, and the heart of the central business district.
- Ample on-site parking, including integral and surface lot options, supporting an 800-car capacity with competitive lease rates
- 24/7 Building Security
- Modern amenities, including an on-site fitness center and retail plaza
- Diverse office space options, ranging from private offices to full floor layouts





### STACKING PLAN - AVAILABILITIES





#### 7th Floor - Up to 10,568 SF Available





#### 9th Floor - Up to 10,200 SF Available

Suite 902 Conference Room





#### **10th Floor - Sample Availabilities**



THE MANOR BUILDING



Suite 1002

**Office Layout** 

#### 11th Floor - Sample Availabilities

Suite 1113 Office Layout





### PROPERTY **LOCATION**







### THE MANOR BUILDING PITTSBURGH, PA